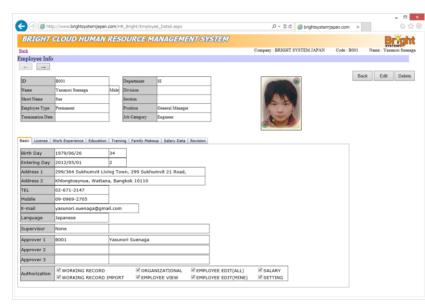

Employee data will be easily viewable, and also you can check the employee data from outside by smart phone.

[Employee Data]

[Working Record]