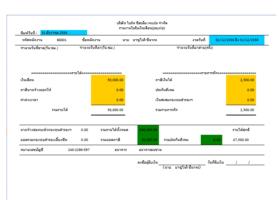

any special

We will customize the system such as close day, holiday work, and late night over time and so on.

Employee data will be easily viewable, and also you can check the employee data from outside by smart phone.





[Employee Data]

[Working Record]

#### Payroll System

This system will support calculate Monthly Salary automatically included complicate Thai Tax calculation.

Every document is following Thai law such as Payment Slip.

There will be possible to show list of every employee salary data. And support to generate an End-Year Tax documents from history data.



In the Monthly Salary Data Screen, Possible to collect working record data automatically such as OT, Holiday Work, Holiday OT. And also, support a Thai Tax calculation included exemption.

[Monthly Salary Data]



All of document, you can submit to tax office in Thai without change because it is generated by Thai. And salary payment history can show in the screen and report so you can check it no matter when or where.

WEB SOLUTION

**CUSTOM SOLUTION** 

[Payment Slip]

#### Working application form by E-MAIL

This system will help your working flow by the auto E-MAIL application form. Moreover approver can accept an application by one click the URL in E-MAIL.

## Device Cooperation

This system will be possible to cooperate with some device such as Fingerprint and

Generate actual working data from each device by imported data.

**BUSINESS SOLUTION** 

#### **DEMO System**

We have DEMO System for your consideration so you can know usability of system in a day.

You can operate the system that su