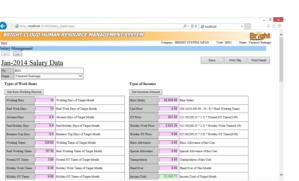

In the Monthly Salary Data Screen, Possible to collect working record data automatically such as OT, Holiday Work, Holiday OT. And also, support a Thai Tax calculation included exemption.

[Monthly Salary Data]