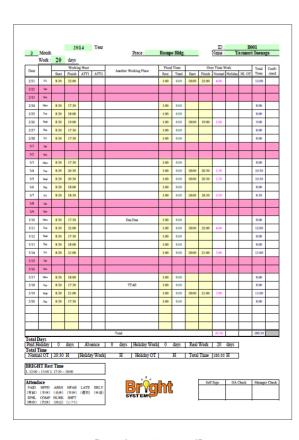

## Working Record (MS EXCEL) and Employee Management

This system can generate working record by MS EXCEL that customized by your company logo or any special

We will customize the system such as close day, holiday work, and late night over time and so on.

Employee data will be easily viewable, and also you can check the employee data from outside by smart phone.

[Employee Data]

[Working Record]